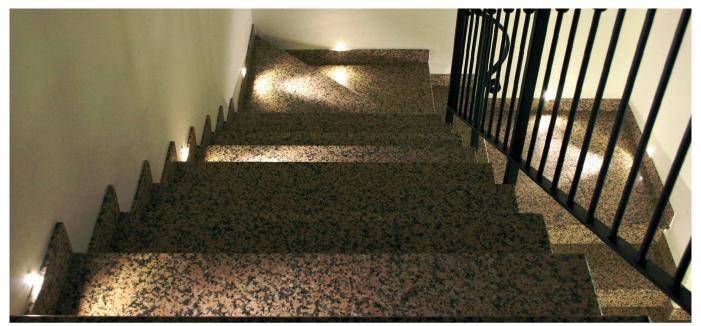

## **HALISSA**

L30Q.

Flush-fitted in polished 304 stainless steel with power LED for accent, decoration, courtesy or step marker lighting. Choice of secondary optics. Can be fitted in the floor, wall or in plasterboard indoors and outdoors. Mounting with formwork.