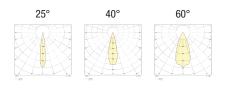

## Code example:

 $\label{eq:halissa} \textit{HALISSA} + \textit{Light beam } 25^{\circ} + \textit{Transparent glass} + 3000 \textit{K} = \textit{Code: L30Q.25TBC}$ 

64 www.nanoledlighting.com