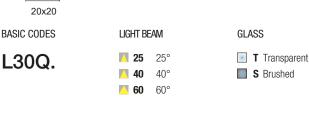

## Code example:

 $\label{eq:halissa} \textit{HALISSA} + \textit{Light beam } 25^{\circ} + \textit{Transparent glass} + 3000 \textit{K} = \textit{Code: L30Q.25TBC}$ 

64 www.nanoledlighting.com