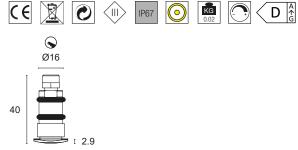

## **HALISSA**

L30Q.

Flush-fitted in polished 304 stainless steel with power LED for accent, decoration, courtesy or step marker lighting. Choice of secondary optics. Can be fitted in the floor, wall or in plasterboard indoors and outdoors. Mounting with formwork.

Power LED CRI>80 Power: 1W@350mA Lumen: 135Lm@350mA

350mA constant current power supply

Series connection, 50 cm cable

Constant current power supplies page 232 Installation accessories page 270 Dimming Accessories page 249